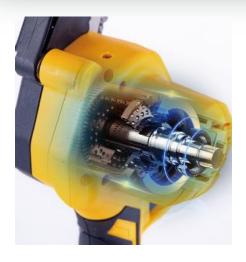

#### **Powerful Motor**

Built-in with a durable pure copper motor, this powerful chainsaw achieves speed up to 5m/s. The actual speed depends on the specific size and hardness of the wood.