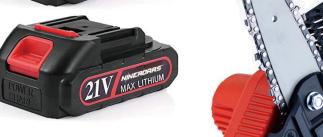

#### **Large Capacity Battery**

Equipped with 2 Pack rechargeable lithium batteries, you can always have one in use while the other is charging.