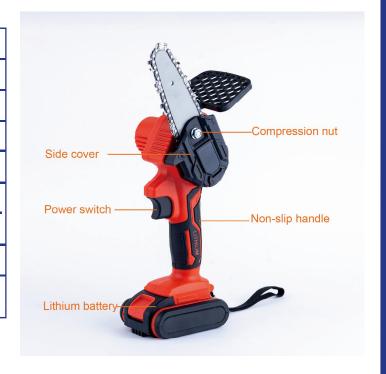

#### **Ergonomic Design**

The ergonomics design and rubberized handle make it easy to get a good grip, which is also easy to use for women and the elderly