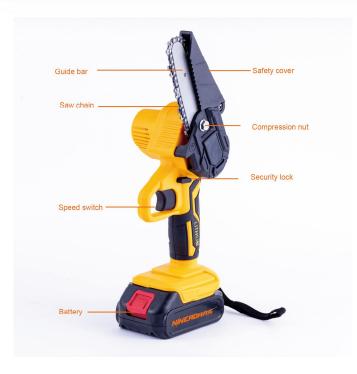

### **MINI CHAINSAW**

























### **PACKAGE:**

Chainsaw 1PC Charger 1PC Chains 2PCS Screwdriver 1PC Battery 1 or 2 PC **Instruction 1PC** Tools 1 PC



BEST QUALITY



### **MINI CHAINSAW**























### **PACKAGE:**

Chainsaw 1PC Charger 1PC Chains 2PCS Screwdriver 1PC Battery 1 or 2 PC **Instruction 1PC** Tools 1 PC



BEST QUALITY



### **MINI CHAINSAW**



Application: Wood cutting, tree limbs chopping, branch pruning, gardening

| Battery voltage  | 21V                 |
|------------------|---------------------|
| Charging time    | 2-3 hours           |
| Power            | 550W                |
| Charging voltage | 110v-240v           |
| Net weight       | 1.1KG(with battery) |
| Chain Speed      | 5M/s                |
| Motor            | Copper Brushless    |
| Guide bar length | 4 inch              |
| Size             | 14*11*35cm          |
|                  |                     |

| Charging time 2-3 hours  Power 550W  Charging voltage 110v-240v  Net weight 1.05KG(with battery)  Chain Speed 5M/s  Motor Copper Brush  Guide bar length 4 inch  Size 13.5*10.5*33cm | Battery voltage  | 21V                  |
|---------------------