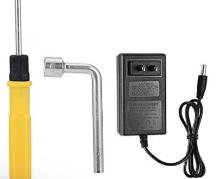

### **PACKAGE:**

Chainsaw 1PC Charger 1PC Chains 2PCS Screwdriver 1PC Battery 1 or 2 PC **Instruction 1PC** Tools 1 PC

BEST QUALITY