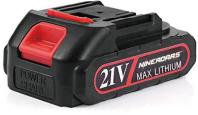

### **MINI CHAINSAW**

Application: Wood cutting, tree limbs chopping, branch pruning, gardening

| Battery voltage  | 21V                 |
|------------------|---------------------|
| Charging time    | 2-3 hours           |
| Power            | 550W                |
| Charging voltage | 110v-240v           |
| Net weight       | 1.1KG(with battery) |
| Chain Speed      | 5M/s                |
| Motor            | Copper Brushless    |
| Guide bar length | 4 inch              |
| Size             | 14*11*35cm          |
|                  |                     |

#### **Large Capacity Battery**

Equipped with 2 Pack rechargeable lithium batteries, you can always have one in use while the other is charging.