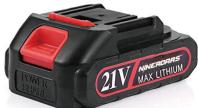

### **MINI CHAINSAW**

Application: Wood cutting, tree limbs chopping, branch pruning, gardening

| Battery voltage  | 21V                 |
|------------------|---------------------|
| Charging time    | 2-3 hours           |
| Power            | 550W                |
| Charging voltage | 110v-240v           |
| Net weight       | 1.1KG(with battery) |
| Chain Speed      | 5M/s                |
| Motor            | Copper Brushless    |
| Guide bar length | 4 inch              |
| Size             | 14*11*35cm          |
|                  |                     |

#### **Large Capacity Battery**

Equipped with 2 Pack rechargeable lithium batteries, you can always have one in use while the other is charging.