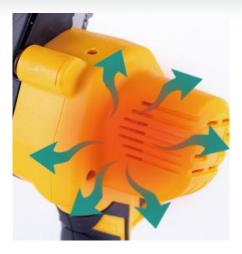

#### **Heat Dissipation**

Effective heat dissipation design prevents the motor from burning out, making it safer while using