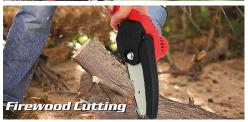

#### **Powerful Motor**

Built-in with a durable pure copper motor, this powerful chainsaw achieves speed up to 5m/s. The actual speed depends on the specific size and hardness of the wood.

#### **Sharp Chains**

The deep quenched chains and right-angle cutter head design make the chainsaw sharp enough, cutting faster and more efficiently.