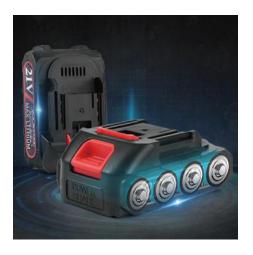

#### **Large Capacity Battery**

Equipped with 2 Pack rechargeable lithium batteries, you can always have one in use while the other is charging.