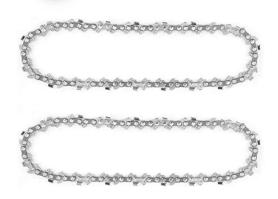

### **PACKAGE:**

Chainsaw 1PC Charger 1PC Chains 2PCS Screwdriver 1PC Battery 1 or 2 PC **Instruction 1PC** Tools 1 PC

BEST QUALITY

#### **Sharp Chains**

The deep quenched chains and right-angle cutter head design make the chainsaw sharp enough, cutting faster and more efficiently.