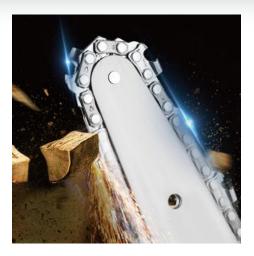

#### **Sharp Chains**

The deep quenched chains and right-angle cutter head design make the chainsaw sharp enough, cutting faster and more efficiently.